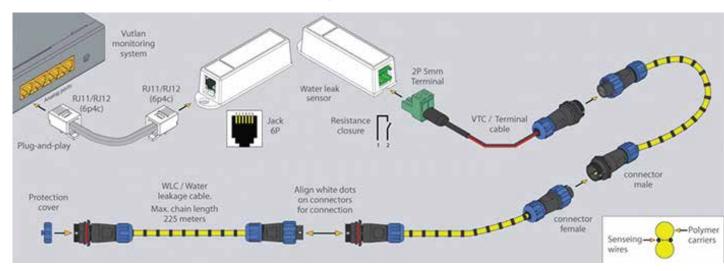

#### T.10.591-Water leak senser & WLC/Water leak cable connection

\*Specifications are subject to change without notice based on technical recommendations and related product enhancements

**\\$** +44 20 8895 6455
 **\\$** info@webbinfra.com
 **\\$** www.webbinfra.com