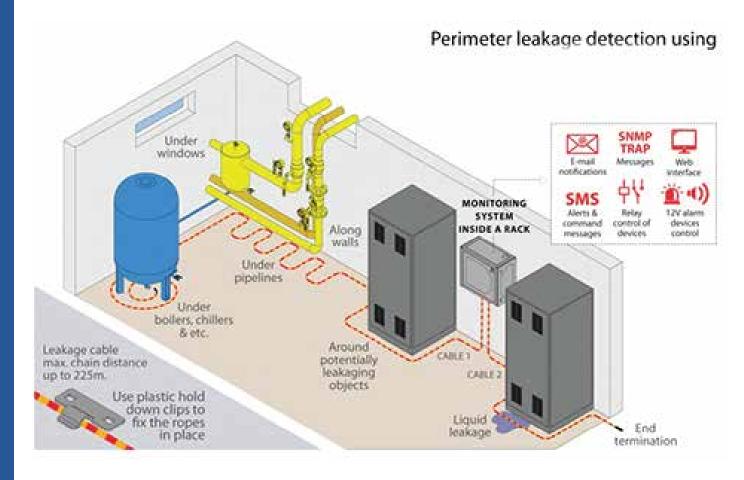

### **Detect Water Leaks** WLC- Water leak cable

Identify if there is any liquid leakage from air conditioning, water-cooled server rack, condensation from air conditioning units, water pipes, ground water or weather damage. Water sensors should be positioned at the lowest points on the floor and beneath all pipelines, air conditioners and any other area with a possibility of a liquid leak.