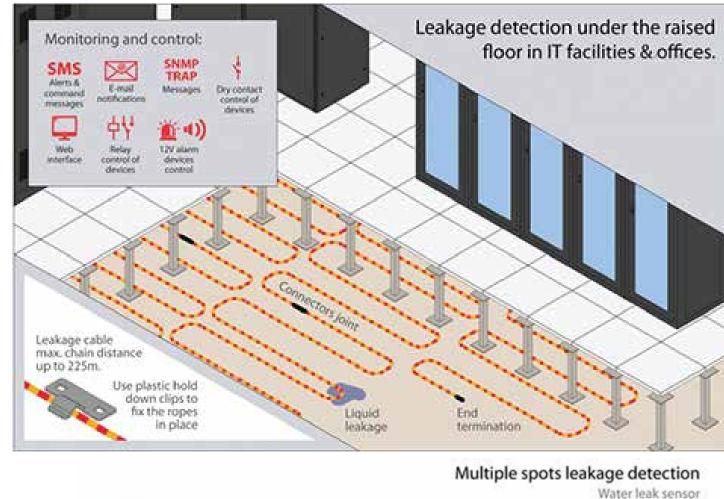

### **Detect Water Leaks** WLC- Water leak cable

Identify if there is any liquid leakage from air conditioning, water-cooled server rack, condensation from air conditioning units, water pipes, ground water or weather damage. Water sensors should be positioned at the lowest points on the floor and beneath all pipelines, air conditioners and any other area with a possibility of a liquid leak.

## **Environmental Monitoring**

Webb environmental monitoring products permit you to actively monitor the conditions in BTS stations, warehouses, datacenters, colleges /educational institutes, hospitals, offices, restaurants, farmsteads, factories, museums or wherever it is essential to have a climate controlled environment. Upholding a constant & steady environment where equipment or products are housed is critical for operation, protection and usage in various industries. Conditions monitoring consist of temperature, humidity, power spikes and surges, liquid leakage, SNMP traps from other devices along with smoke & airflow.

Webb environmental monitoring equipment allows network machinists to detect conditions from a secure web interface and obtain SNMP, E-mails, and text message or siren/alert warnings when environmental sensors detect a breach in the preset thresholds. These products can also make you cognizant of the potential damages from critical failures. The Web interface can demonstrate live video surveillance and environmental magnitudes, which are logged to track patterns.