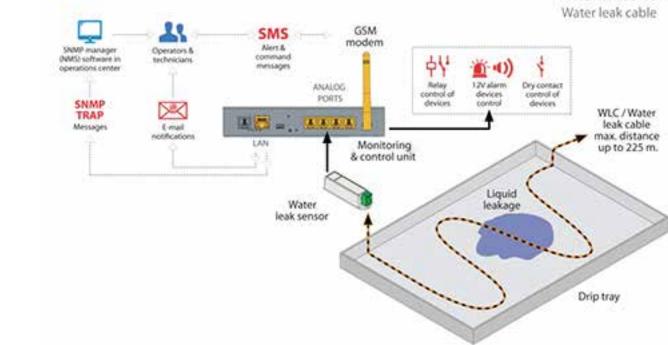

#### T.10.591-Water leak senser & WLC/Water leak cable connection

\*Specifications are subject to change without notice based on technical recommendations and related product enhancements

**\\$** +44 20 8895 6455
 **\\$** info@webbinfra.com
 **\\$** www.webbinfra.com

#### **Technical Specifications**

| Detectable liquids | Clean, polluted & distilled water, acids, alkalis, alcohols and other electrically conductive liquid |
|--------------------|------------------------------------------------------------------------------------------------------|
| Inputs             | 2 wires                                                                                              |
| Diameter           | 5.5 mm diameter                                                                                      |
| Lengths            | Order options include 10m, 15m, 25m, 50m or custom length                                            |
| Weight             | 26 g/m                                                                                               |
| Operating humidity | 0° - 100 %                                                                                           |
| Max. cable length  | 225 m                                                                                                |
| Package inclusion  | One self-adhesive holder for each 2 meters of cable                                                  |